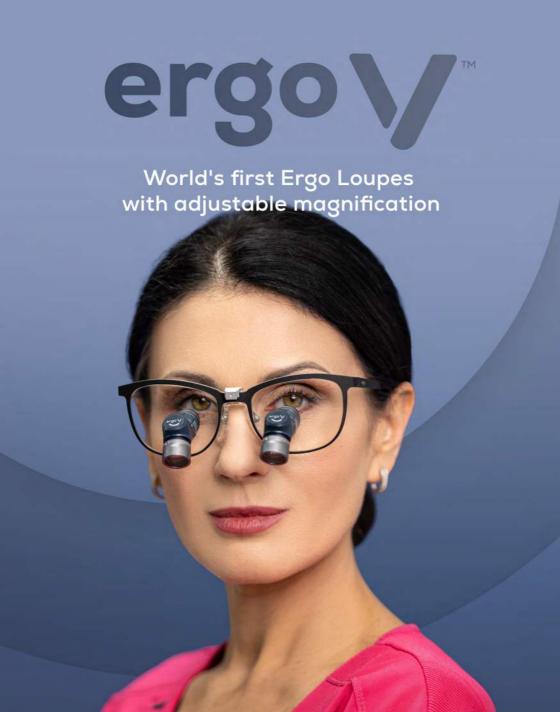

## Key benefits

#### 3 Magnifications, 1 Device, Same posture.

Experience precision like never before with adjustable loupes offering three magnifications in a single device.

Ergo V™



Weight:

59g

Magnifications:

3.8x, 5.3x, 7.0x

Working Distance:

40-70cm

Ergo V™ Pro



Weight:

63g

Magnifications:

5.6x, 7.4x, 10x

Working Distance:

40-70cm



### Ergonomic design

Superior posture & reduced strain.



#### **Unmatched versatility**

Switch magnification seamlessly



#### Maximum comfort

Lightweight for fatigue-free use

# **Ergonomics Meets Versatility**





## We've got your back.

Admetec designs, develops, manufactures, and distributes handcrafted, custom-fitted magnifying loupes and LED headlights as well as an integrated camera and headlight. We specialize in crea