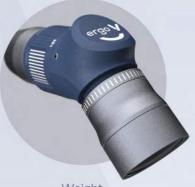

Working Distance:

40-70cm

Ergo V™ Pro

Weight:

63g

Magnifications:

5.6x, 7.4x, 10x

Working Distance:

40-70cm