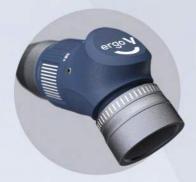

#### 3 Magnifications, 1 Device, Same posture.

Experience precision like never before with adjustable loupes offering three magnifications in a single device.

Ergo V™

Weight:

59g

Magnifications:

3.8x, 5.3x, 7.0x