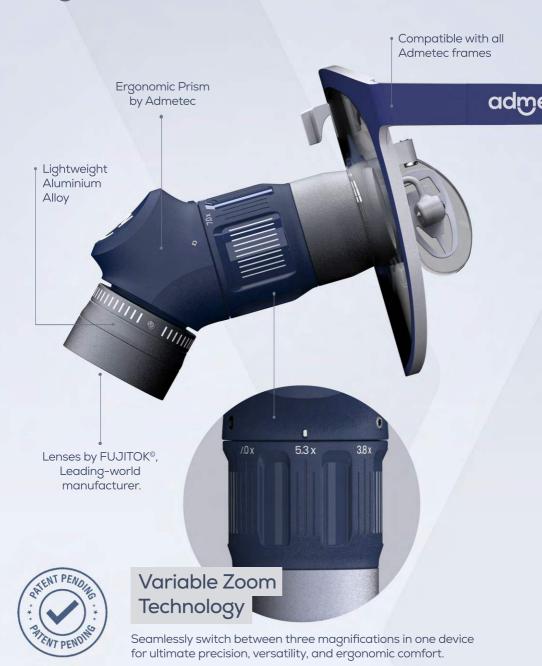

#### 3 Magnifications, 1 Device, Same posture.

Experience precision like never before with adjustable loupes offering three magnifications in a single device.

Ergo V™

Weight:

59g

Magnifications:

3.8x, 5.3x, 7.0x

Working Distance:

40-70cm

Ergo V™ Pro

Weight:

63g

Magnifications:

5.6x, 7.4x, 10x

Working Distance:

40-70cm

#### **Unmatched versatility**

Switch magnification seamlessly